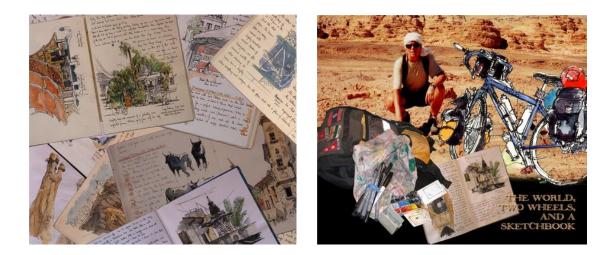

## The World, Two Wheels, & A Sketchbook by Artist Sophie Binder

Opening September 12- November 4, 2017

Sophie Binder is a freelance designer/illustrator born in France, now based in St. Louis. In April 2001, she quit her job and put all her belongings in storage to fulfill a longtime dream to bicycle and sketch her way around the world. What followed was a solo adventure that would take her through 16 countries across Europe, the Middle East, India, Southeast Asia, New Zealand and the U.S., pedaling 14,000 miles in 14 months. She came back in June 2002 with seven sketchbooks full of watercolors and stories.